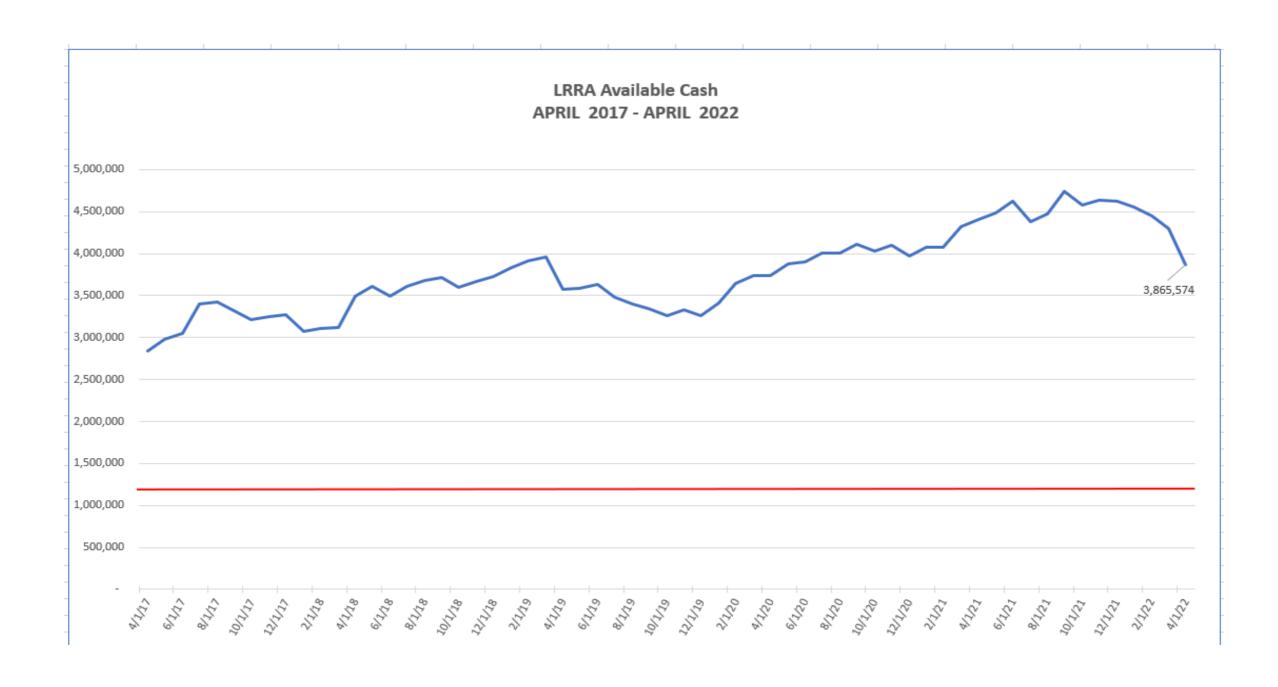

### **CASH BALANCES - APRIL 30, 2022**

|                                  | 3/31/2022       | 4/30/2022       | Change          |                 |                           |
|----------------------------------|-----------------|-----------------|-----------------|-----------------|---------------------------|
| General Fund Bank Accounts       | \$<br>3,299,398 | \$<br>2,685,137 | \$<br>(614,261) | \$<br>(500,000) | Transfer to EDA           |
| Fiber Optic Fund Checking        | \$<br>-         | \$<br>-         | \$<br>-         |                 |                           |
| EDA Grant Checking               | \$<br>139,638   | \$<br>325,337   | \$<br>185,699   | \$<br>500,000   | Transfer from PLAINS / GF |
| Capital Maintenance - Designated | \$<br>855,000   | \$<br>855,000   | \$<br>-         |                 |                           |
| Petty Cash                       | \$<br>100       | \$<br>100       | \$<br>-         |                 |                           |
| Total Cash                       | \$<br>4,294,136 | \$<br>3,865,574 | \$<br>(428,562) |                 |                           |
|                                  |                 |                 |                 |                 |                           |
| Accounts Receivable - G/F        | \$<br>195,992   | \$<br>256,233   | \$<br>60,241    |                 |                           |
| Accounts Receivable - F/O        | \$<br>7,314     | \$<br>13,207    | \$<br>5,893     |                 |                           |
| <b>Total Accounts Receivable</b> | \$<br>203,306   | \$<br>269,440   | \$<br>66,134    |                 |                           |
| Total Cash & Accounts Receivable | \$<br>4,497,442 | \$<br>4,135,014 | \$<br>(362,428) |                 |                           |