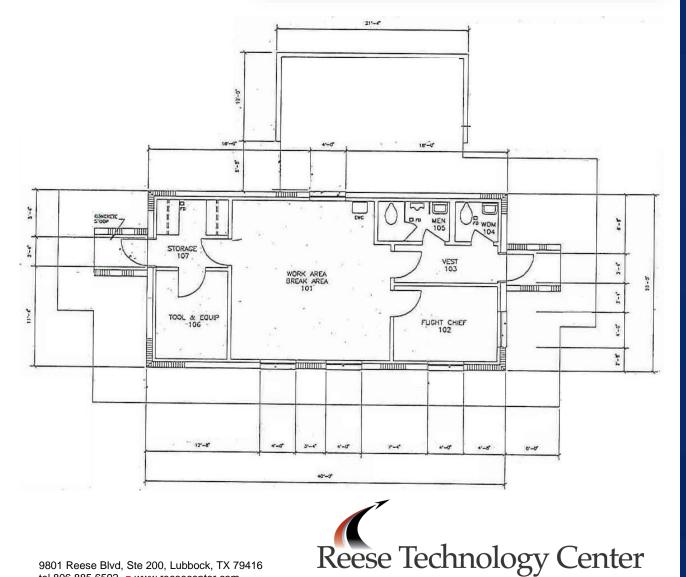

| BUILDING:           | 670                         |
|---------------------|-----------------------------|
| ADDRESS:            | 401 Runway Drive.           |
|                     | Lubbock, TX 79416           |
| LEASE RATE:         | \$12 PSF per Year "AS IS"   |
| LEASE TYPE:         | Modified Gross              |
| SECURITY DEPOSIT:   | Equal to First Month's Rent |
| BUILDING TYPE:      | Office / Lab                |
| ZONING:             | Commercial                  |
| PARKING SPACES:     | Ample                       |
| SQUARE FOOTAGE:     | 969 SF                      |
| YEAR BUILT:         | 1986                        |
| DIMENSIONS:         | 20 x 40                     |
| CONSTRUCTION TYPE:  | Concrete                    |
| ROOF TYPE:          | B/UP MD                     |
| EXTERIOR TYPE:      | Masonry Concrete Walls      |
|                     | Wireless Connection/ Fiber  |
| FIBER:              | Nearby                      |
|                     | South Plains Electric       |
| ELECTRIC:           | Cooperative                 |
| POWER CAPACITY:     | 208 Volt 3 Phase            |
| GAS:                | Atmos Energy                |
| WATER:              | City of Lubbock             |
| WATER LINE:         | 2" Line                     |
| SEWER:              | City of Lubbock             |
| SEWER LINE:         | 4" Line                     |
| NEAREST INTERSTATE: | Interstate 27               |
| DISTANCE:           | 10 Miles                    |
| NEAREST HIGHWAY:    | State Highway 114           |
|                     | 1 Mile - Direct entrance to |
| DISTANCE:           | airfield                    |
| NEAREST RAIL:       | Permian Basin Railway       |
| DISTANCE:           | 1 Mile                      |