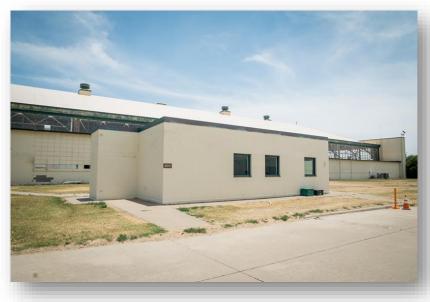

## **Premises:**

969 SF Rental Rate: \$12/SF/MG Availability: Now Features:

- Former Flight Shack
- Office/Lab/Special Purpose
- Located on Flight Line
- Cinder Block Walls

Technology **★** Research **★** Engineering **★** Education **★** Manufacturing

| BUILDING:           | 670                         |
|---------------------|-----------------------------|
| ADDRESS:            | 401 Runway Drive.           |
|                     | Lubbock, TX 79416           |
| LEASE RATE:         | \$12 PSF per Year "AS IS"   |
| LEASE TYPE:         | Modified Gross              |
| SECURITY DEPOSIT:   | Equal to First Month's Rent |
| BUILDING TYPE:      | Office / Lab                |
| ZONING:             | Commercial                  |
| PARKING SPACES:     | Ample                       |
| SQUARE FOOTAGE:     | 969 SF                      |
| YEAR BUILT:         | 1986                        |
| DIMENSIONS:         | 20 x 40                     |
| CONSTRUCTION TYPE:  | Concrete                    |
| ROOF TYPE:          | B/UP MD                     |
| EXTERIOR TYPE:      | Masonry Concrete Walls      |
|                     | Wireless Connection/ Fiber  |
| FIBER:              | Nearby                      |
|                     | South Plains Electric       |
| ELECTRIC:           | Cooperative                 |
| POWER CAPACITY:     | 208 Volt 3 Phase            |
| GAS:                | Atmos Energy                |
| WATER:              | City of Lubbock             |
| WATER LINE:         | 2" Line                     |
| SEWER:              | City of Lubbock             |
| SEWER LINE:         | 4" Line                     |
| NEAREST INTERSTATE: | Interstate 27               |
| DISTANCE:           | 10 Miles                    |
| NEAREST HIGHWAY:    | State Highway 114           |
|                     | 1 Mile - Direct entrance to |
| DISTANCE:           | airfield                    |
| NEAREST RAIL:       | Permian Basin Railway       |
| DISTANCE:           | 1 Mile                      |