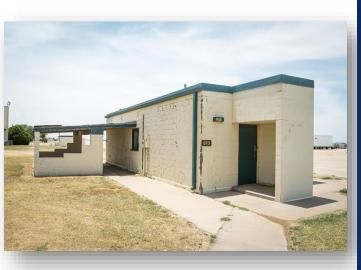

## **Premises:**

969 SF Rental Rate: \$12/SF/MG Availability: Now Features:

- Former Flight Shack
- Office/Lab/Special Purpose
- Located on Flight Line
- Cinder Block Walls

Technology **★** Research **★** Engineering **★** Education **★** Manufacturing

| BUILDING:           | 670                         |
|---------------------|-----------------------------|
| ADDRESS:            | 401 Runway Drive.           |
|                     | Lubbock, TX 79416           |
| LEASE RATE:         | \$12 PSF per Year "AS IS"   |
| LEASE TYPE:         | Modified Gross              |
| SECURITY DEPOSIT:   | Equal to First Month's Rent |
| BUILDING TYPE:      | Office / Lab                |
| ZONING:             | Commercial                  |
| PARKING SPACES:     | Ample                       |
| SQUARE FOOTAGE:     | 969 SF                      |
| YEAR BUILT:         | 1986                        |
| DIMENSIONS:         | 20 x 40                     |
| CONSTRUCTION TYPE:  | Concrete                    |
| ROOF TYPE:          | B/UP MD                     |
| EXTERIOR TYPE:      | Masonry Concrete Walls      |
|                     | Wireless Connection/ Fiber  |
| FIBER:              | Nearby                      |
|                     | South Plains Electric       |
| ELECTRIC:           | Cooperative                 |
| POWER CAPACITY:     | 208 Volt 3 Phase            |
| GAS:                | Atmos Energy                |
| WATER:              | City of Lubbock             |
| WATER LINE:         | 2" Line                     |
| SEWER:              | City of Lubbock             |
| SEWER LINE:         | 4" Line                     |
| NEAREST INTERSTATE: | Interstate 27               |
| DISTANCE:           | 10 Miles                    |
| NEAREST HIGHWAY:    | State Highway 114           |
|                     | 1 Mile - Direct entrance to |
| DISTANCE:           | airfield                    |
| NEAREST RAIL:       | Permian Basin Railway       |
| DISTANCE:           | 1 Mile                      |