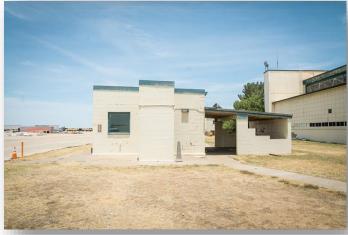

## **Premises:**

969 SF Rental Rate: \$12/SF/MG Availability: Now Features:

- Former Flight Shack
- Office/Lab/Special Purpose
- Located on Flight Line
- Cinder Block Walls

Technology **★** Research **★** Engineering **★** Education **★** Manufacturing

| BUILDING:           | 670                         |
|---------------------|-----------------------------|
| ADDRESS:            | 401 Runway Drive.           |
|                     | Lubbock, TX 79416           |
| LEASE RATE:         | \$12 PSF per Year "AS IS"   |
| LEASE TYPE:         | Modified Gross              |
| SECURITY DEPOSIT:   | Equal to First Month's Rent |
| BUILDING TYPE:      | Office / Lab                |
| ZONING:             | Commercial                  |
| PARKING SPACES:     | Ample                       |
| SQUARE FOOTAGE:     | 969 SF                      |
| YEAR BUILT:         | 1986                        |
| DIMENSIONS:         | 20 x 40                     |
| CONSTRUCTION TYPE:  | Concrete                    |
| ROOF TYPE:          | B/UP MD                     |
| EXTERIOR TYPE:      | Masonry Concrete Walls      |
|                     | Wireless Connection/ Fiber  |
| FIBER:              | Nearby                      |
|                     | South Plains Electric       |
| ELECTRIC:           | Cooperative                 |
| POWER CAPACITY:     | 208 Volt 3 Phase            |
| GAS:                | Atmos Energy                |
| WATER:              | City of Lubbock             |
| WATER LINE:         | 2" Line                     |
| SEWER:              | City of Lubbock             |
| SEWER LINE:         | 4" Line                     |
| NEAREST INTERSTATE: | Interstate 27               |
| DISTANCE:           | 10 Miles                    |
| NEAREST HIGHWAY:    | State Highway 114           |
|                     | 1 Mile - Direct entrance to |
| DISTANCE:           | airfield                    |
| NEAREST RAIL:       | Permian Basin Railway       |
| DISTANCE:           | 1 Mile                      |