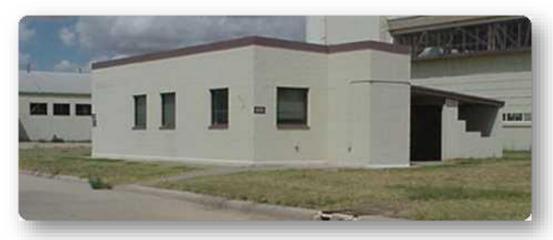

## **Premises:**

969 SF Rental Rate: \$12/SF/MG Availability: Now Features:

- Former Flight Shack
- Office/Lab/Special Purpose
- Located on Flight Line
- Cinder Block Walls

Technology **★** Research **★** Engineering **★** Education **★** Manufacturing

| BUILDING:           | 670                         |
|---------------------|-----------------------------|
| ADDRESS:            | 401 Runway Drive.           |
|                     | Lubbock, TX 79416           |
| LEASE RATE:         | \$12 PSF per Year "AS IS"   |
| LEASE TYPE:         | Modified Gross              |
| SECURITY DEPOSIT:   | Equal to First Month's Rent |
| BUILDING TYPE:      | Office / Lab                |
| ZONING:             | Commercial                  |
| PARKING SPACES:     | Ample                       |
| SQUARE FOOTAGE:     | 969 SF                      |
| YEAR BUILT:         | 1986                        |
| DIMENSIONS:         | 20 x 40                     |
| CONSTRUCTION TYPE:  | Concrete                    |
| ROOF TYPE:          | B/UP MD                     |
| EXTERIOR TYPE:      | Masonry Concrete Walls      |
|                     | Wireless Connection/ Fiber  |
| FIBER:              | Nearby                      |
|                     | South Plains Electric       |
| ELECTRIC:           | Cooperative                 |
| POWER CAPACITY:     | 208 Volt 3 Phase            |
| GAS:                | Atmos Energy                |
| WATER:              | City of Lubbock             |
| WATER LINE:         | 2" Line                     |
| SEWER:              | City of Lubbock             |
| SEWER LINE:         | 4" Line                     |
| NEAREST INTERSTATE: | Interstate 27               |
| DISTANCE:           | 10 Miles                    |
| NEAREST HIGHWAY:    | State Highway 114           |
|                     | 1 Mile - Direct entrance to |
| DISTANCE:           | airfield                    |
| NEAREST RAIL:       | Permian Basin Railway       |
| DISTANCE:           | 1 Mile                      |