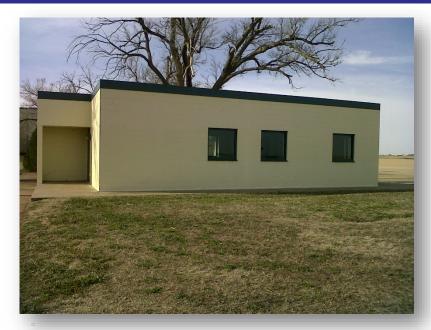

### BLDG 570 Reese Technology Center Lubbock, Texas 79416

### Premises:

939 SF Rental Rate: \$8/SF/MG Availability: Now Features:

- Former Flight Shack
- Office/Lab/Special Purpose
- Located on Flight Line
- Cinder Block Walls

## BUILDING #570 APPROXIMATELY 939 SF