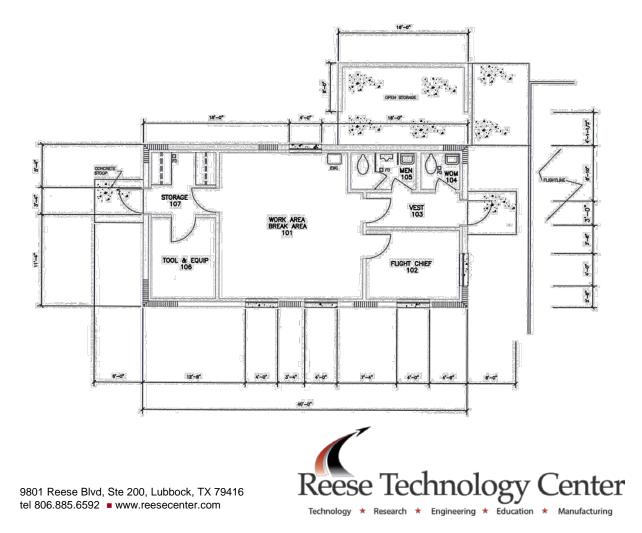

# **Property Amenities**

| BUILDING:           | 570                         |
|---------------------|-----------------------------|
| ADDRESS:            | 701 Runway Drive.           |
|                     | Lubbock, TX 79416           |
| LEASE RATE:         | \$8 PSF per Year "AS IS"    |
| LEASE TYPE:         | Modified Gross              |
| SECURITY DEPOSIT:   | Equal to First Month's Rent |
| BUILDING TYPE:      | Office / Lab                |
| ZONING:             | Commercial                  |
| PARKING SPACES:     | Ample                       |
| SQUARE FOOTAGE      |                             |
| (APPROX):           | 939 SF                      |
| YEAR BUILT:         | 1987                        |
| STORIES:            | 1                           |
| DIMENSIONS:         | 20 x 40                     |
| CONSTRUCTION TYPE:  | Concrete                    |
| ROOF TYPE:          | B/UP MD                     |
| EXTERIOR TYPE:      | Masonry Concrete Walls      |
|                     | Wireless Connection/ Fiber  |
| FIBER:              | Nearby                      |
|                     | South Plains Electric       |
| ELECTRIC:           | Cooperative                 |
| POWER CAPACITY:     | 208 Volt 3 Phase            |
| GAS:                | Atmos Energy                |
| WATER:              | City of Lubbock             |
| WATER LINE:         | 2" Line                     |
| SEWER:              | City of Lubbock             |
| SEWER LINE:         | 4" Line                     |
| NEAREST INTERSTATE: | Interstate 27               |
| DISTANCE:           | 10 Miles                    |
| NEAREST HIGHWAY:    | State Highway 114           |
|                     | 1 Mile - Direct entrance to |
| DISTANCE:           | airfield                    |
| NEAREST RAIL:       | Permian Basin Railway       |
| DISTANCE:           | 1 Mile                      |