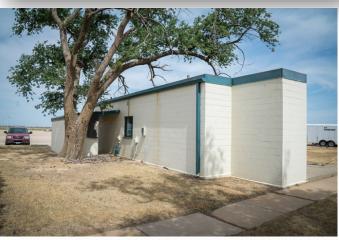

### BLDG 570 Reese Technology Center Lubbock, Texas 79416

### Premises:

939 SF Rental Rate: \$8/SF/MG Availability: Now Features:

- Former Flight Shack
- Office/Lab/Special Purpose
- Located on Flight Line
- Cinder Block Walls

## BUILDING #570 APPROXIMATELY 939 SF