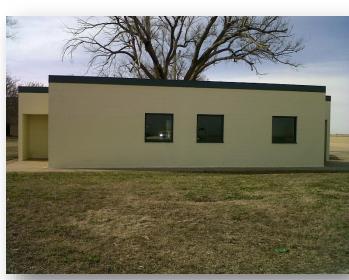

### BLDG 570 Reese Technology Center Lubbock, Texas 79416

### Premises:

939 SF Rental Rate: \$8/SF/MG Availability: Now Features:

- Former Flight Shack
- Office/Lab/Special Purpose
- Located on Flight Line
- Cinder Block Walls

## BUILDING #570 APPROXIMATELY 939 SF