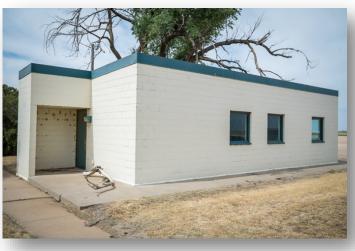

### BLDG 570 Reese Technology Center Lubbock, Texas 79416

### Premises:

939 SF Rental Rate: \$8/SF/MG Availability: Now Features:

- Former Flight Shack
- Office/Lab/Special Purpose
- Located on Flight Line
- Cinder Block Walls

## BUILDING #570 APPROXIMATELY 939 SF

# **Property Amenities**

| BUILDING:           | 570                         |
|---------------------|-----------------------------|
| ADDRESS:            | 701 Runway Drive.           |
|                     | Lubbock, TX 79416           |
| LEASE RATE:         | \$8 PSF per Year "AS IS"    |
| LEASE TYPE:         | Modified Gross              |
| SECURITY DEPOSIT:   | Equal to First Month's Rent |
| BUILDING TYPE:      | Office / Lab                |
| ZONING:             | Commercial                  |
| PARKING SPACES:     | Ample                       |
| SQUARE FOOTAGE      |                             |
| (APPROX):           | 939 SF                      |
| YEAR BUILT:         | 1987                        |
| STORIES:            | 1                           |
| DIMENSIONS:         | 20 x 40                     |
| CONSTRUCTION TYPE:  | Concrete                    |
| ROOF TYPE:          | B/UP MD                     |
| EXTERIOR TYPE:      | Masonry Concrete Walls      |
|                     | Wireless Connection/ Fiber  |
| FIBER:              | Nearby                      |
|                     | South Plains Electric       |
| ELECTRIC:           | Cooperative                 |
| POWER CAPACITY:     | 208 Volt 3 Phase            |
| GAS:                | Atmos Energy                |
| WATER:              | City of Lubbock             |
| WATER LINE:         | 2" Line                     |
| SEWER:              | City of Lubbock             |
| SEWER LINE:         | 4" Line                     |
| NEAREST INTERSTATE: | Interstate 27               |
| DISTANCE:           | 10 Miles                    |
| NEAREST HIGHWAY:    | State Highway 114           |
|                     | 1 Mile - Direct entrance to |
| DISTANCE:           | airfield                    |
| NEAREST RAIL:       | Permian Basin Railway       |
| DISTANCE:           | 1 Mile                      |