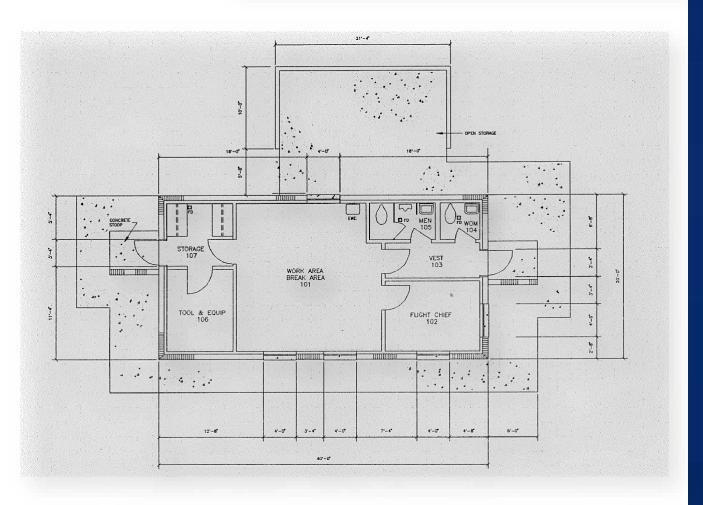

## **Property Amenities**

| BUILDING:           | 470                         |
|---------------------|-----------------------------|
| ADDRESS:            | 705 Runway Drive.           |
|                     | Lubbock, TX 79416           |
| LEASE RATE:         | \$8 PSF per Year "AS IS"    |
| LEASE TYPE:         | Modified Gross              |
| SECURITY DEPOSIT:   | Equal to First Month's Rent |
| BUILDING TYPE:      | Office / Lab                |
| ZONING:             | Commercial                  |
| PARKING SPACES:     | Ample                       |
| SQUARE FOOTAGE      |                             |
| (APPROX):           | 916 SF                      |
| YEAR BUILT:         | 1986                        |
| STORIES:            | 1                           |
| DIMENSIONS:         | 20 x 40                     |
| CONSTRUCTION TYPE:  | Concrete                    |
| ROOF TYPE:          | Metal B/UP                  |
| EXTERIOR TYPE:      | Cinderblock Walls           |
|                     | Wireless Connection/ Fiber  |
| FIBER:              | Nearby                      |
|                     | South Plains Electric       |
| ELECTRIC:           | Cooperative                 |
| POWER CAPACITY:     | 208 Volt 3 Phase            |
| GAS:                | Atmos Energy                |
| WATER:              | City of Lubbock             |
| WATER LINE:         | 2" Line                     |
| SEWER:              | City of Lubbock             |
| SEWER LINE:         | 4" Line                     |
| NEAREST INTERSTATE: | Interstate 27               |
| DISTANCE:           | 10 Miles                    |
| NEAREST HIGHWAY:    | State Highway 114           |
|                     | 1 Mile - Direct entrance to |
| DISTANCE:           | airfield                    |
| NEAREST RAIL:       | Permian Basin Railway       |
| DISTANCE:           | 1 Mile                      |