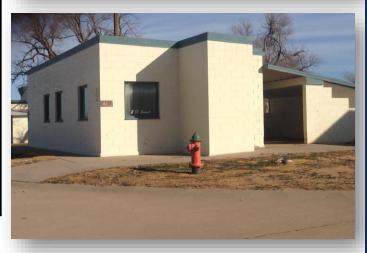

## BLDG 470 Reese Technology Center Lubbock, Texas 79416

**Premises:** 

916 SF

Rental Rate: \$8/SF/MG

**Availability: Now** 

**Features:** 

Former Flight Shack

Office/Lab/Special Purpose

Located on Flight Line

Cinder Block Walls

## **Property Amenities**

| BUILDING:           | 470                         |
|---------------------|-----------------------------|
| ADDRESS:            | 705 Runway Drive.           |
|                     | Lubbock, TX 79416           |
| LEASE RATE:         | \$8 PSF per Year "AS IS"    |
| LEASE TYPE:         | Modified Gross              |
| SECURITY DEPOSIT:   | Equal to First Month's Rent |
| BUILDING TYPE:      | Office / Lab                |
| ZONING:             | Commercial                  |
| PARKING SPACES:     | Ample                       |
| SQUARE FOOTAGE      |                             |
| (APPROX):           | 916 SF                      |
| YEAR BUILT:         | 1986                        |
| STORIES:            | 1                           |
| DIMENSIONS:         | 20 x 40                     |
| CONSTRUCTION TYPE:  | Concrete                    |
| ROOF TYPE:          | Metal B/UP                  |
| EXTERIOR TYPE:      | Cinderblock Walls           |
|                     | Wireless Connection/ Fiber  |
| FIBER:              | Nearby                      |
|                     | South Plains Electric       |
| ELECTRIC:           | Cooperative                 |
| POWER CAPACITY:     | 208 Volt 3 Phase            |
| GAS:                | Atmos Energy                |
| WATER:              | City of Lubbock             |
| WATER LINE:         | 2" Line                     |
| SEWER:              | City of Lubbock             |
| SEWER LINE:         | 4" Line                     |
| NEAREST INTERSTATE: | Interstate 27               |
| DISTANCE:           | 10 Miles                    |
| NEAREST HIGHWAY:    | State Highway 114           |
|                     | 1 Mile - Direct entrance to |
| DISTANCE:           | airfield                    |
| NEAREST RAIL:       | Permian Basin Railway       |
| DISTANCE:           | 1 Mile                      |