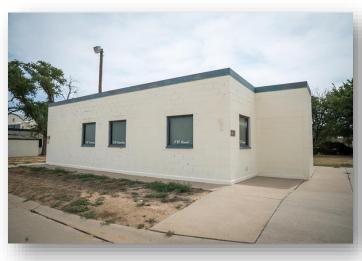

## BLDG 470 Reese Technology Center Lubbock, Texas 79416

**Premises:** 

916 SF

Rental Rate: \$8/SF/MG

**Availability: Now** 

**Features:** 

Former Flight Shack

Office/Lab/Special Purpose

Located on Flight Line

Cinder Block Walls

## **Property Amenities**

| BUILDING:           | 470                         |
|---------------------|-----------------------------|
| ADDRESS:            | 705 Runway Drive.           |
|                     | Lubbock, TX 79416           |
| LEASE RATE:         | \$8 PSF per Year "AS IS"    |
| LEASE TYPE:         | Modified Gross              |
| SECURITY DEPOSIT:   | Equal to First Month's Rent |
| BUILDING TYPE:      | Office / Lab                |
| ZONING:             | Commercial                  |
| PARKING SPACES:     | Ample                       |
| SQUARE FOOTAGE      |                             |
| (APPROX):           | 916 SF                      |
| YEAR BUILT:         | 1986                        |
| STORIES:            | 1                           |
| DIMENSIONS:         | 20 x 40                     |
| CONSTRUCTION TYPE:  | Concrete                    |
| ROOF TYPE:          | Metal B/UP                  |
| EXTERIOR TYPE:      | Cinderblock Walls           |
|                     | Wireless Connection/ Fiber  |
| FIBER:              | Nearby                      |
|                     | South Plains Electric       |
| ELECTRIC:           | Cooperative                 |
| POWER CAPACITY:     | 208 Volt 3 Phase            |
| GAS:                | Atmos Energy                |
| WATER:              | City of Lubbock             |
| WATER LINE:         | 2" Line                     |
| SEWER:              | City of Lubbock             |
| SEWER LINE:         | 4" Line                     |
| NEAREST INTERSTATE: | Interstate 27               |
| DISTANCE:           | 10 Miles                    |
| NEAREST HIGHWAY:    | State Highway 114           |
|                     | 1 Mile - Direct entrance to |
| DISTANCE:           | airfield                    |
| NEAREST RAIL:       | Permian Basin Railway       |
| DISTANCE:           | 1 Mile                      |