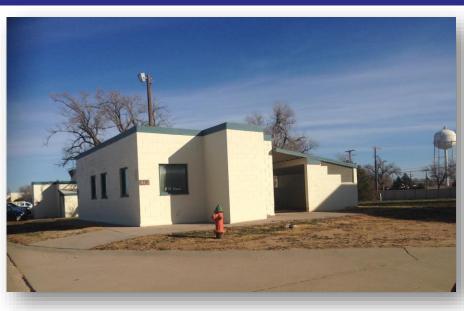

## BLDG 470 Reese Technology Center Lubbock, Texas 79416

**Premises:** 

916 SF

Rental Rate: \$8/SF/MG

**Availability: Now** 

**Features:** 

Former Flight Shack

Office/Lab/Special Purpose

Located on Flight Line

Cinder Block Walls

## **Property Amenities**

| BUILDING:           | 470                         |
|---------------------|-----------------------------|
| ADDRESS:            | 705 Runway Drive.           |
|                     | Lubbock, TX 79416           |
| LEASE RATE:         | \$8 PSF per Year "AS IS"    |
| LEASE TYPE:         | Modified Gross              |
| SECURITY DEPOSIT:   | Equal to First Month's Rent |
| BUILDING TYPE:      | Office / Lab                |
| ZONING:             | Commercial                  |
| PARKING SPACES:     | Ample                       |
| SQUARE FOOTAGE      |                             |
| (APPROX):           | 916 SF                      |
| YEAR BUILT:         | 1986                        |
| STORIES:            | 1                           |
| DIMENSIONS:         | 20 x 40                     |
| CONSTRUCTION TYPE:  | Concrete                    |
| ROOF TYPE:          | Metal B/UP                  |
| EXTERIOR TYPE:      | Cinderblock Walls           |
|                     | Wireless Connection/ Fiber  |
| FIBER:              | Nearby                      |
|                     | South Plains Electric       |
| ELECTRIC:           | Cooperative                 |
| POWER CAPACITY:     | 208 Volt 3 Phase            |
| GAS:                | Atmos Energy                |
| WATER:              | City of Lubbock             |
| WATER LINE:         | 2" Line                     |
| SEWER:              | City of Lubbock             |
| SEWER LINE:         | 4" Line                     |
| NEAREST INTERSTATE: | Interstate 27               |
| DISTANCE:           | 10 Miles                    |
| NEAREST HIGHWAY:    | State Highway 114           |
|                     | 1 Mile - Direct entrance to |
| DISTANCE:           | airfield                    |
| NEAREST RAIL:       | Permian Basin Railway       |
| DISTANCE:           | 1 Mile                      |