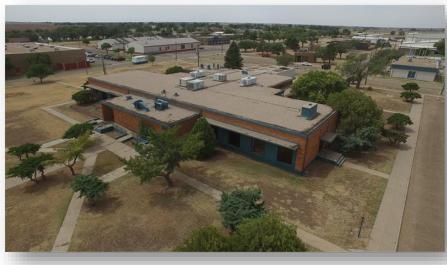

## BLDG 430 Reese Technology Center Lubbock, Texas 79416

Large 13,000+ SF Dining Area

BUILDING #430 APPROXIMATELY 14,555 SF