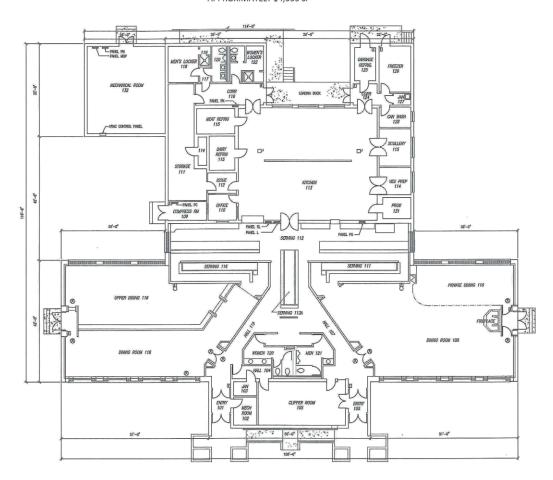

## **Premises:**

14,555 SF

**Rental Rate:** \$8/SF/MG **Monthly Rate:** \$9,703

**Availability: Now** 

**Features:** 

Former Dining Hall

Seats 1,000 people

Loading docks – 1 high dock

Large 13,000+ SF Dining Area

BUILDING #430 APPROXIMATELY 14,555 SF

## **Property Amenities**

| BUILDING:             | 420                       |
|-----------------------|---------------------------|
|                       | 430                       |
| ADDRESS:              | 9710 10 <sup>th</sup> Dr. |
| LEACE DATE.           | Lubbock, TX 79416         |
| LEASE RATE:           | \$8 PSF per Year "AS IS"  |
| LEASE PRICE:          | \$9,703 / Month           |
| LEASE TYPE:           | Modified Gross            |
| SECURITY DEPOSIT:     | Equal to 1stMonth's Ren   |
| BUILDING TYPE:        | Restaurant                |
| ZONING:               | Commercial                |
| ACREAGE:              | 6.91                      |
| NEAREST INTERSTATE:   | Interstate 27             |
| DISTANCE:             | 10 Miles                  |
| NEAREST HIGHWAY:      | State Highway 114         |
|                       | 1 Mile - Direct entrance  |
| DISTANCE:             | to airfield               |
| NEAREST RAIL:         | Permian Basin Railway     |
| DISTANCE:             | 1 Mile                    |
| PARKING SPACES:       | 122                       |
| DINING AREA FOOTAGE   |                           |
| (APPROX):             | 13,512 SF                 |
| MULTI-PURPOSE FOOTAGE |                           |
| (APPROX):             | 1,043 SF                  |
| TOTAL SQUARE FOOTAGE  |                           |
| (APPROX):             | 14,555 SF                 |
| YEAR BUILT:           | 1957                      |
| STORIES:              | 1                         |
|                       | Concrete block, Steel     |
| CONSTRUCTION TYPE:    | frame roof                |
| ROOF TYPE:            | Tar & Gravel              |
| EXTERIOR TYPE:        | Brick                     |
| HVAC:                 | 60 Ton                    |
|                       | South Plains Electric     |
| ELECTRIC:             | Cooperative               |
| POWER CAPACITY:       | 208 Volt 3 Phase          |
| GAS:                  | Atmos Energy              |
| WATER:                | City of Lubbock           |
| WATER LINE:           | 2.5" Line                 |
| SEWER:                | City of Lubbock           |
| SEWER LINE:           | 3" Line                   |