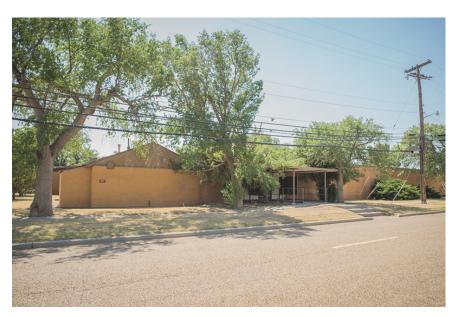

## Premises:

12,683 SF +/-Rental Rate: \$3/SF/MG Availability: Now Features:

- Former Bowling Alley
- Industrial / Office / Indoor Gun Range
- 2 locations for roll up doors
- Flexible Site

BUILDING #21 APPROXIMATELY 12,767 SF

## **Area Amenities**

|                      | 24                          |
|----------------------|-----------------------------|
| BUILDING:            | 21                          |
| ADDRESS:             | 707 Davis Drive             |
|                      | Lubbock, TX 79416           |
| LEASE RATE:          | \$3 PSF per Year "AS IS"    |
| LEASE TYPE:          | Modified Gross              |
| SECURITY DEPOSIT:    | Equal to First Month's Rent |
| BUILDING TYPE:       | Industrial w/ offices       |
| ZONING:              | Commercial                  |
| ACREAGE:             | 1.86+/-                     |
| NEAREST INTERSTATE:  | Interstate 27               |
| DISTANCE:            | 10 Miles                    |
| NEAREST HIGHWAY:     | State Highway 114           |
|                      | 1 Mile - Direct entrance to |
| DISTANCE:            | airfield                    |
| NEAREST RAIL:        | Permian Basin Railway       |
| DISTANCE:            | 1 Mile                      |
| CEILING HEIGHT:      |                             |
| PARKING SPACES:      | Ample                       |
| SQUARE FOOTAGE       |                             |
| (APPROX):            | 12,683 SF                   |
| YEAR BUILT:          | 1962                        |
| STORIES:             | 1                           |
| BUILDING DIMENSIONS: | 176' x 68'                  |
| CONSTRUCTION TYPE:   | Concrete block, Steel walls |
| ROOF TYPE:           | Gable Steel                 |
| EXTERIOR TYPE:       | Brick                       |
| HVAC:                |                             |
| SPRINKLER SYSTEM:    | -                           |
|                      | Wireless Connection/ Fiber  |
| FIBER:               | Nearby                      |
|                      | South Plains Electric       |
| ELECTRIC:            | Cooperative                 |
| POWER CAPACITY:      | 208 Volt 3 Phase            |
| BACKUP GENERATOR:    | -                           |
| GAS:                 | Atmos Energy                |
| WATER:               | City of Lubbock             |
| WATER LINE:          | 2" Line                     |
| SEWER:               | City of Lubbock             |
| SEWER LINE:          | 4" Line                     |