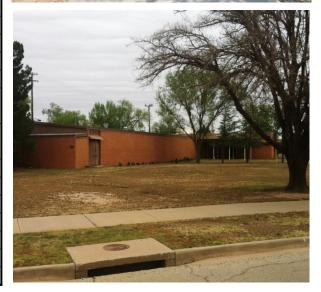

## Premises:

12,683 SF +/-Rental Rate: \$3/SF/MG Availability: Now Features:

- Former Bowling Alley
- Industrial / Office / Indoor Gun Range
- 2 locations for roll up doors
- Flexible Site

BUILDING #21 APPROXIMATELY 12,767 SF

## **Area Amenities**

|                      | 24                          |
|----------------------|-----------------------------|
| BUILDING:            | 21                          |
| ADDRESS:             | 707 Davis Drive             |
|                      | Lubbock, TX 79416           |
| LEASE RATE:          | \$3 PSF per Year "AS IS"    |
| LEASE TYPE:          | Modified Gross              |
| SECURITY DEPOSIT:    | Equal to First Month's Rent |
| BUILDING TYPE:       | Industrial w/ offices       |
| ZONING:              | Commercial                  |
| ACREAGE:             | 1.86+/-                     |
| NEAREST INTERSTATE:  | Interstate 27               |
| DISTANCE:            | 10 Miles                    |
| NEAREST HIGHWAY:     | State Highway 114           |
|                      | 1 Mile - Direct entrance to |
| DISTANCE:            | airfield                    |
| NEAREST RAIL:        | Permian Basin Railway       |
| DISTANCE:            | 1 Mile                      |
| CEILING HEIGHT:      |                             |
| PARKING SPACES:      | Ample                       |
| SQUARE FOOTAGE       |                             |
| (APPROX):            | 12,683 SF                   |
| YEAR BUILT:          | 1962                        |
| STORIES:             | 1                           |
| BUILDING DIMENSIONS: | 176' x 68'                  |
| CONSTRUCTION TYPE:   | Concrete block, Steel walls |
| ROOF TYPE:           | Gable Steel                 |
| EXTERIOR TYPE:       | Brick                       |
| HVAC:                |                             |
| SPRINKLER SYSTEM:    | -                           |
|                      | Wireless Connection/ Fiber  |
| FIBER:               | Nearby                      |
|                      | South Plains Electric       |
| ELECTRIC:            | Cooperative                 |
| POWER CAPACITY:      | 208 Volt 3 Phase            |
| BACKUP GENERATOR:    | -                           |
| GAS:                 | Atmos Energy                |
| WATER:               | City of Lubbock             |
| WATER LINE:          | 2" Line                     |
| SEWER:               | City of Lubbock             |
| SEWER LINE:          | 4" Line                     |