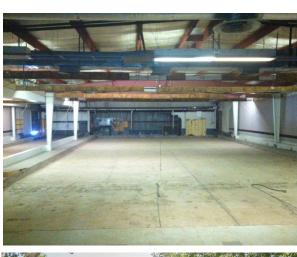

## Premises:

12,683 SF +/-Rental Rate: \$3/SF/MG Availability: Now Features:

- Former Bowling Alley
- Industrial / Office / Indoor Gun Range
- 2 locations for roll up doors
- Flexible Site

BUILDING #21 APPROXIMATELY 12,767 SF

## **Area Amenities**

|                      | 24                          |
|----------------------|-----------------------------|
| BUILDING:            | 21                          |
| ADDRESS:             | 707 Davis Drive             |
|                      | Lubbock, TX 79416           |
| LEASE RATE:          | \$3 PSF per Year "AS IS"    |
| LEASE TYPE:          | Modified Gross              |
| SECURITY DEPOSIT:    | Equal to First Month's Rent |
| BUILDING TYPE:       | Industrial w/ offices       |
| ZONING:              | Commercial                  |
| ACREAGE:             | 1.86+/-                     |
| NEAREST INTERSTATE:  | Interstate 27               |
| DISTANCE:            | 10 Miles                    |
| NEAREST HIGHWAY:     | State Highway 114           |
|                      | 1 Mile - Direct entrance to |
| DISTANCE:            | airfield                    |
| NEAREST RAIL:        | Permian Basin Railway       |
| DISTANCE:            | 1 Mile                      |
| CEILING HEIGHT:      |                             |
| PARKING SPACES:      | Ample                       |
| SQUARE FOOTAGE       |                             |
| (APPROX):            | 12,683 SF                   |
| YEAR BUILT:          | 1962                        |
| STORIES:             | 1                           |
| BUILDING DIMENSIONS: | 176' x 68'                  |
| CONSTRUCTION TYPE:   | Concrete block, Steel walls |
| ROOF TYPE:           | Gable Steel                 |
| EXTERIOR TYPE:       | Brick                       |
| HVAC:                |                             |
| SPRINKLER SYSTEM:    | -                           |
|                      | Wireless Connection/ Fiber  |
| FIBER:               | Nearby                      |
|                      | South Plains Electric       |
| ELECTRIC:            | Cooperative                 |
| POWER CAPACITY:      | 208 Volt 3 Phase            |
| BACKUP GENERATOR:    | -                           |
| GAS:                 | Atmos Energy                |
| WATER:               | City of Lubbock             |
| WATER LINE:          | 2" Line                     |
| SEWER:               | City of Lubbock             |
| SEWER LINE:          | 4" Line                     |