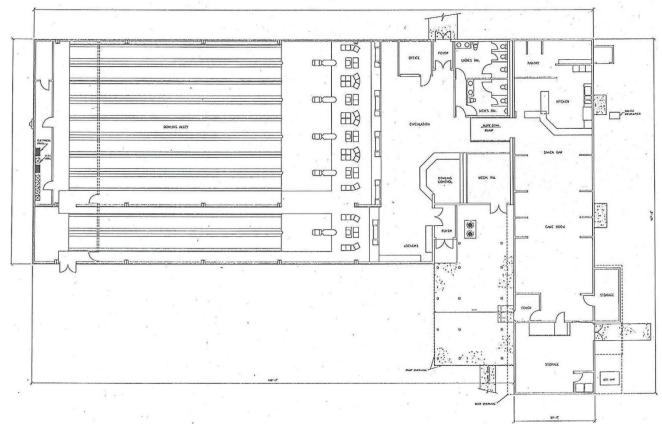

## Premises:

12,683 SF +/-Rental Rate: \$3/SF/MG Availability: Now Features:

- Former Bowling Alley
- Industrial / Office / Indoor Gun Range
- 2 locations for roll up doors
- Flexible Site

BUILDING #21 APPROXIMATELY 12,767 SF

## **Area Amenities**

|                      | 24                          |
|----------------------|-----------------------------|
| BUILDING:            | 21                          |
| ADDRESS:             | 707 Davis Drive             |
|                      | Lubbock, TX 79416           |
| LEASE RATE:          | \$3 PSF per Year "AS IS"    |
| LEASE TYPE:          | Modified Gross              |
| SECURITY DEPOSIT:    | Equal to First Month's Rent |
| BUILDING TYPE:       | Industrial w/ offices       |
| ZONING:              | Commercial                  |
| ACREAGE:             | 1.86+/-                     |
| NEAREST INTERSTATE:  | Interstate 27               |
| DISTANCE:            | 10 Miles                    |
| NEAREST HIGHWAY:     | State Highway 114           |
|                      | 1 Mile - Direct entrance to |
| DISTANCE:            | airfield                    |
| NEAREST RAIL:        | Permian Basin Railway       |
| DISTANCE:            | 1 Mile                      |
| CEILING HEIGHT:      |                             |
| PARKING SPACES:      | Ample                       |
| SQUARE FOOTAGE       |                             |
| (APPROX):            | 12,683 SF                   |
| YEAR BUILT:          | 1962                        |
| STORIES:             | 1                           |
| BUILDING DIMENSIONS: | 176' x 68'                  |
| CONSTRUCTION TYPE:   | Concrete block, Steel walls |
| ROOF TYPE:           | Gable Steel                 |
| EXTERIOR TYPE:       | Brick                       |
| HVAC:                |                             |
| SPRINKLER SYSTEM:    | -                           |
|                      | Wireless Connection/ Fiber  |
| FIBER:               | Nearby                      |
|                      | South Plains Electric       |
| ELECTRIC:            | Cooperative                 |
| POWER CAPACITY:      | 208 Volt 3 Phase            |
| BACKUP GENERATOR:    | -                           |
| GAS:                 | Atmos Energy                |
| WATER:               | City of Lubbock             |
| WATER LINE:          | 2" Line                     |
| SEWER:               | City of Lubbock             |
| SEWER LINE:          | 4" Line                     |